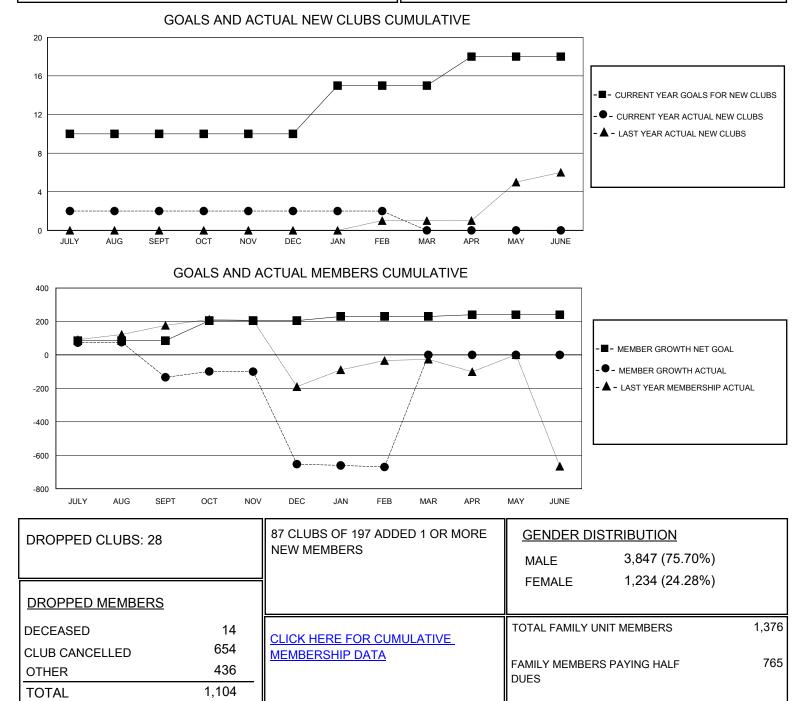

## MONTHLY MEMBERSHIP PROGRESS REPORT

District 324 M

Results as of: 2/29/2024

| GMT:                  |               |           |               |                       |                         |                         | GMT CA                                             |
|-----------------------|---------------|-----------|---------------|-----------------------|-------------------------|-------------------------|----------------------------------------------------|
| Clubs                 |               |           |               | Members               |                         |                         |                                                    |
| RESULTS FOR 2023-2024 |               |           |               | RESULTS FOR 2023-2024 |                         |                         |                                                    |
| QUARTER               | NEW CLUB GOAL | NEW CLUBS | DROPPED CLUBS | QUARTER               | IBER GROWTH NET<br>GOAL | MEMBER GROWTH<br>ACTUAL | DROPPED<br>MEMBERS ACTUAL<br>(including transfers) |
| JULY/AUG/SEPT         | 10            | 2         | 13            | JULY/AUG/SEPT         | 85                      | 287                     | 376                                                |
| OCT/NOV/DEC           | 0             | 0         | 13            | OCT/NOV/DEC           | 120                     | 94                      | 609                                                |
| JAN/FEB/MAR           | 5             | 0         | 2             | JAN/FEB/MAR           | 25                      | 123                     | 119                                                |
| APR/MAY/JUNE          | 3             | 0         | 0             | APR/MAY/JUNE          | 10                      | 0                       | 0                                                  |